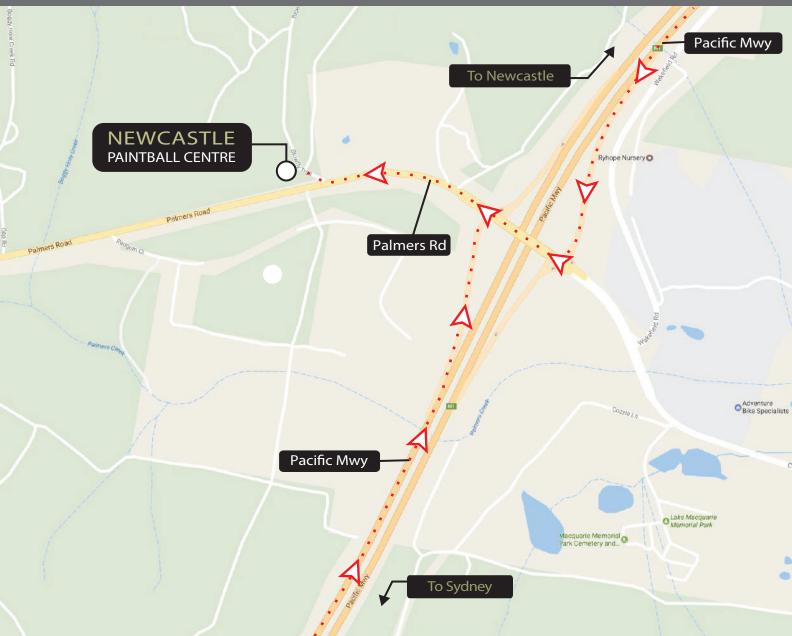

## NEWCASTLE DIRECTIONS

ESTIMATED DRIVE TIME: 25 mins by car from the Newcastle CBD PAINTBALL CENTRE ADDRESS: Palmers Road, Freemans Waterhole NSW 2323

#### **BY CAR FROM NEWCASTLE**

- 1. Follow A15 and Pacific Mwy/M1 to Palmers Rd in Freemans Waterhole. Take the Palmers Rd exit from Pacific Mwy/M1
- 2. Turn right and follow Palmers Rd. Access is via Blowfly Trail on your right.

### **BY CAR FROM SYDNEY**

- 1. Follow M1 towards Newcastle to Freemans Waterhole. Take the exit towards Palmers Rd/ Toronto from M1.
- 2. Turn left and follow Palmers Rd. Access is via Blowfly Trail on your right.